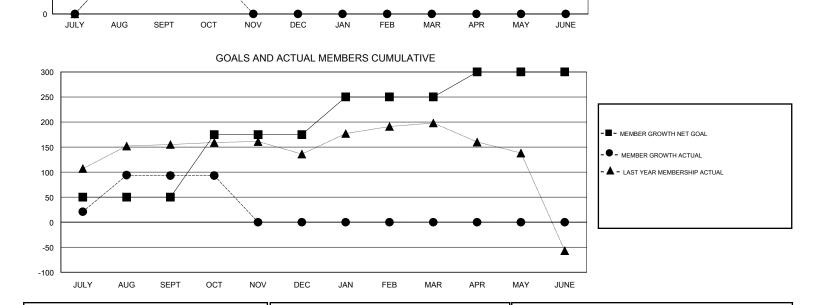

MONTHLY MEMBERSHIP PROGRESS REPORT Results as of: 10/31/2019 District 320 C GMT: **LOCATION INDIA GMT CA** Clubs Members RESULTS FOR 2019-2020 RESULTS FOR 2019-2020 NEW CLUB GOAL NEW CLUBS DROPPED CLUBS MEMBER GROWTH NET MEMBER GROWTH DROPPED QUARTER QUARTER GOAL ACTUAL MEMBERS ACTUAL (including transfers) 2 0 50 172 76 JULY/AUG/SEPT JULY/AUG/SEPT 0 0 125 5 OCT/NOV/DEC OCT/NOV/DEC 5 0 0 0 75 0 JAN/FEB/MAR JAN/FEB/MAR 0 0 0 APR/MAY/JUNE APR/MAY/JUNE 50 0 0 GOALS AND ACTUAL NEW CLUBS CUMULATIVE 3.5 3 - CURRENT YEAR GOALS FOR NEW CLUBS 2.5 CURRENT YEAR ACTUAL NEW CLUBS 2 - LAST YEAR ACTUAL NEW CLUBS 1.5